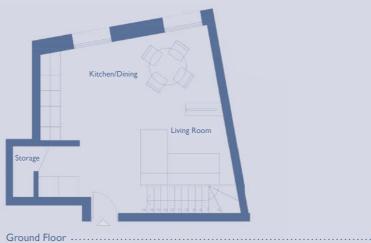

Ground Floor

NORTH

ARMONIA COURT

FLAT 12 MAISONETTE

EAST CORE

|                                             | m2             | ft2              |
|---------------------------------------------|----------------|------------------|
| Kitchen/ Dining/ Living Room Double Bedroom | 19,67<br>20,76 | 211,72<br>223,45 |
| GIA (Gross Internal Area)                   | 58.49          | 629,58           |