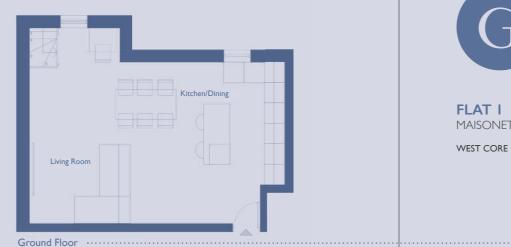

THIRD FLOOR

SECOND FLOOR

FIRST FLOOR

GROUND FLOOR

LOWER GROUND FLOOR

RESISDENTS CAR PARKING

FLAT I MAISONETTE

WEST CORE

ARMONIA COURT

FLAT I MAISONETTE

WEST CORE

FLAT 2 MAISONETTE

WEST CORE

FLAT 3 MAISONETTE

WEST CORE

|                              | m2    | ft2    |
|------------------------------|-------|--------|
| Kitchen/ Dining/ Living Room | 34.59 | 372.32 |
| Master Bedroom               | 13,96 | 150,26 |
| Double Bedroom               | 13,64 | 146,81 |
| GIA (Gross Internal Area)    | 82.31 | 885,97 |