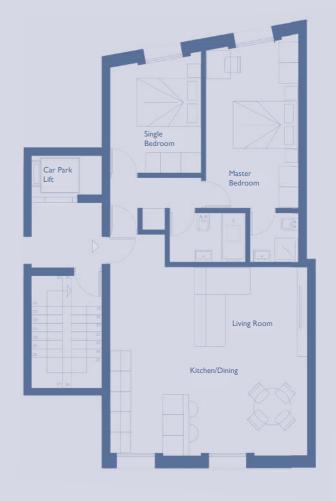

Ground Floor

NORTH

ARMONIA COURT

FLAT 12 MAISONETTE

EAST CORE

|                                             | m2             | ft2              |
|---------------------------------------------|----------------|------------------|
| Kitchen/ Dining/ Living Room Double Bedroom | 19,67<br>20,76 | 211,72<br>223,45 |
| GIA (Gross Internal Area)                   | 58.49          | 629,58           |