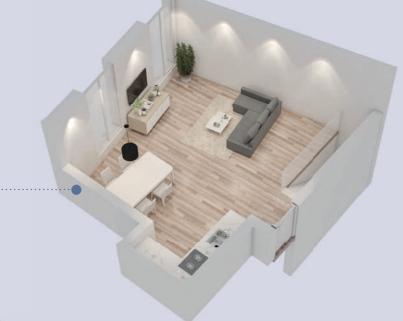

Confort living Aparthens

The brand new, modern development is designed to offer instant access to the neighbourhood's amenities while maintaining a sense of comfort and privacy.

Each individual apartment is perfectly proportioned, with the idea to create a bright, airy environment for every room.

Natural light, large windows and neutral, calming colours are scattered everywhere through the apartments.

The modern and comfortable décor helps create the perfect, inviting living environment. The development has been designed to offer a secure and quiet environment whilst being situated in a lively, central location.