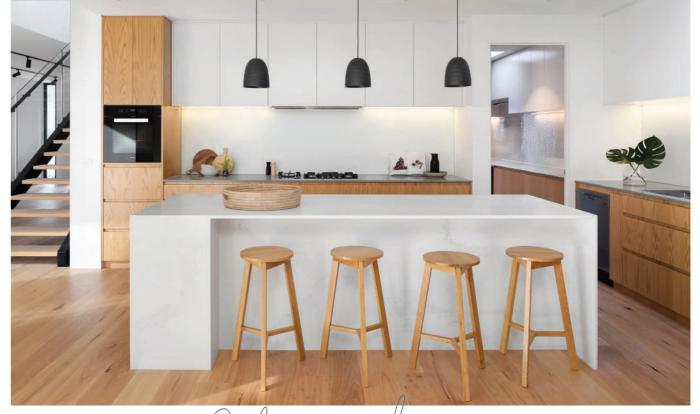

The apartments are enriched by high quality fittings. Every unit is upgraded with an Italian kitchen, designed and imported specifically for this project.

The full height wardrobes come also from Italy, with a strong character, long durability and a stylish taste.