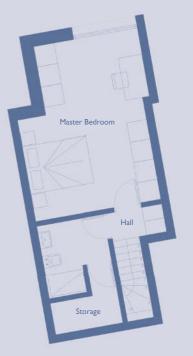

FLAT 26 THIRD FLOOR

WEST CORE

| Singl<br>Bedr | e<br>oom |                      |
|---------------|----------|----------------------|
| Lift          |          | Master               |
|               | Hall     | Bedroom  Living Room |
| 2 2           |          |                      |
| 10.00         | Kitche   | en/Dining            |
|               |          |                      |
|               | -        |                      |