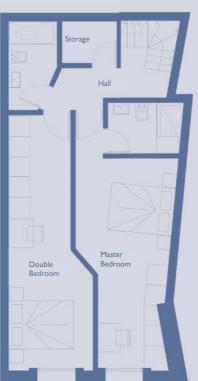

ARMONIA COURT

FLAT I MAISONETTE

WEST CORE

FLAT 2 MAISONETTE

WEST CORE

FLAT 3 MAISONETTE

WEST CORE

|                              | m2    | ft2    |
|------------------------------|-------|--------|
| Kitchen/ Dining/ Living Room | 34.59 | 372.32 |
| Master Bedroom               | 13,96 | 150,26 |
| Double Bedroom               | 13,64 | 146,81 |
| GIA (Gross Internal Area)    | 82.31 | 885,97 |