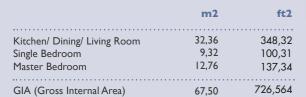

FLAT 15 FIRST FLOOR

CENTRAL CORE

|                              | m2    | ft2       |
|------------------------------|-------|-----------|
| Kitchen/ Dining/ Living Room | 28,73 | 309,24715 |
| Master Bedroom               | 12,76 | 137,3475  |
| Walk-in closet               | 4,26  | 45,85426  |
| GIA (Gross Internal Area)    | 52.82 | 568.54    |