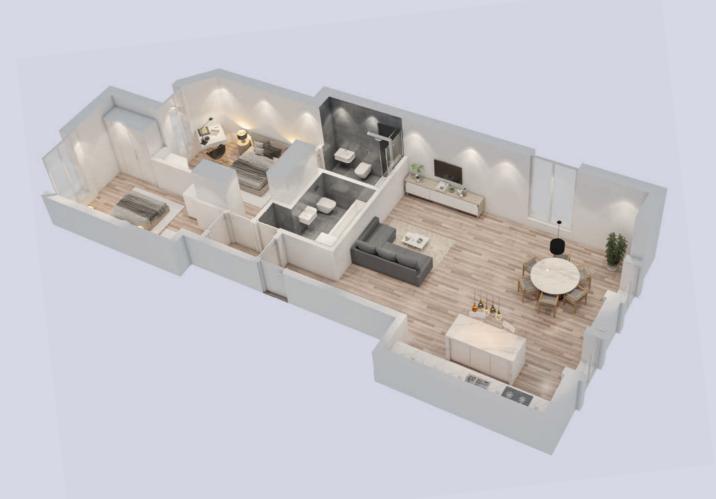

FLAT 23 SECOND FLOOR

EAST CORE

| Bedroom        |
|----------------|
| Master         |
| Bedroom        |
|                |
|                |
|                |
|                |
|                |
| Hall           |
| Lift           |
|                |
|                |
|                |
|                |
|                |
|                |
|                |
|                |
|                |
|                |
|                |
|                |
|                |
| Living Room    |
|                |
|                |
|                |
| Kitchen/Dining |
|                |
| AN THE         |
|                |
|                |
|                |
|                |
|                |
|                |
|                |
|                |