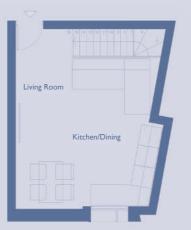

EAST CORE

|                                                | m2             | ft2              |
|------------------------------------------------|----------------|------------------|
| Kitchen/ Dining/ Living Room<br>Master Bedroom | 19,22<br>14,37 | 206,88<br>154,67 |
| GIA (Gross Internal Area)                      | 54.04          | 581.68           |