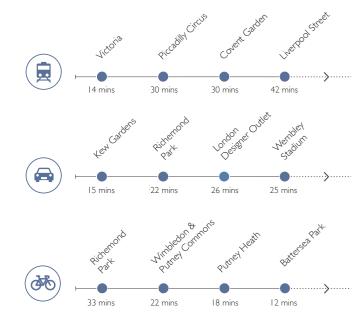

Fulham La Chelsea

The residence is strategically located on the North side of Fulham Road, with the Chelsea Football Stadium to the rear and Fulham Broadway, with the Tube Station for the District Line, on a 2 minutes walk. Several bus lines go through Fulham Road and will take you to Central London in about 15 minutes

Imperial College London

45 mins

39 mins

59 mins

A place
of learning

A renowned centre for academic excellence, London has some of the most famous and successful universities in the world. Great institutions like University College London and Imperial College London appear in the Top Ten of QS World University Rankings 2020-2021. Early years schools are also nearby, most notably Kensington Wade, the first Prep school in the UK to offer an immersive English and Chinese education.