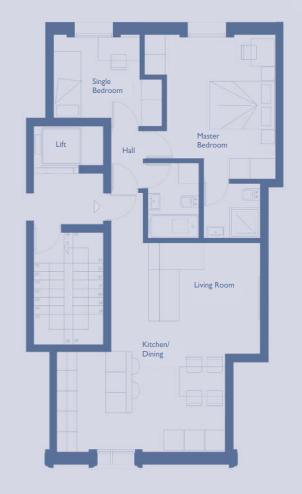

FLAT 23 SECOND FLOOR

EAST CORE

| Bedroom        |
|----------------|
| Master         |
| Bedroom        |
|                |
|                |
|                |
|                |
|                |
| Hall           |
| Lift           |
|                |
|                |
|                |
|                |
|                |
|                |
|                |
|                |
|                |
|                |
|                |
|                |
|                |
| Living Room    |
|                |
|                |
|                |
| Kitchen/Dining |
|                |
| AN THE         |
|                |
|                |
|                |
|                |
|                |
|                |
|                |
|                |