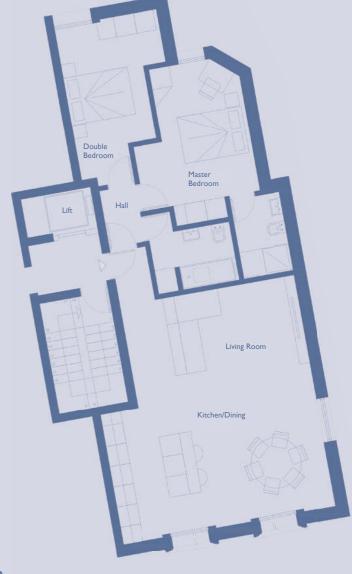

Ground Floor

NORTH

ARMONIA COURT

FLAT 12 MAISONETTE

EAST CORE

|                                             | m2             | ft2              |
|---------------------------------------------|----------------|------------------|
| Kitchen/ Dining/ Living Room Double Bedroom | 19,67<br>20,76 | 211,72<br>223,45 |
| GIA (Gross Internal Area)                   | 58.49          | 629,58           |