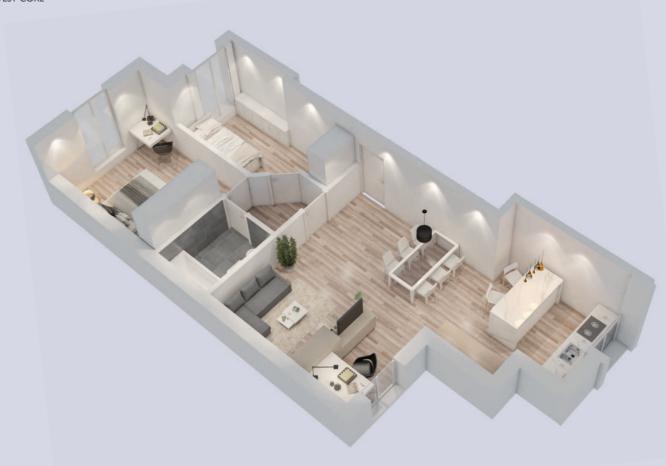

FLAT 23 SECOND FLOOR

EAST CORE

| Bedroom        |
|----------------|
| Master         |
| Bedroom        |
|                |
|                |
|                |
|                |
|                |
| Hall           |
| Lift           |
|                |
|                |
|                |
|                |
|                |
|                |
|                |
|                |
|                |
|                |
|                |
|                |
|                |
| Living Room    |
|                |
|                |
|                |
| Kitchen/Dining |
|                |
| AN THE         |
|                |
|                |
|                |
|                |
|                |
|                |
|                |
|                |