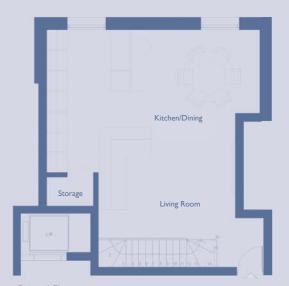

ARMONIA COURT

FLAT I MAISONETTE

WEST CORE

FLAT 2 MAISONETTE

WEST CORE

FLAT 3 MAISONETTE

WEST CORE

|                              | m2    | ft2    |
|------------------------------|-------|--------|
| Kitchen/ Dining/ Living Room | 34.59 | 372.32 |
| Master Bedroom               | 13,96 | 150,26 |
| Double Bedroom               | 13,64 | 146,81 |
| GIA (Gross Internal Area)    | 82.31 | 885,97 |