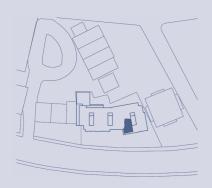

Ground Floor

Lower Ground Floor

FLAT 10 MAISONETTE

EAST CORE

|                              | m2    | ft2    |
|------------------------------|-------|--------|
|                              |       |        |
| Kitchen/ Dining/ Living Room | 31,81 | 342,39 |
| Double Bedroom               | 13,32 | 143,37 |
| Master Bedroom               | 12,45 | 134,01 |
| GIA (Gross Internal Area)    | 81,49 | 877,15 |