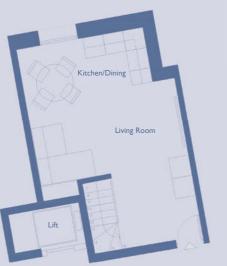

FLAT 23 SECOND FLOOR

EAST CORE

| Bedroom        |
|----------------|
| Master         |
| Bedroom        |
|                |
|                |
|                |
|                |
|                |
| Hall           |
| Lift           |
|                |
|                |
|                |
|                |
|                |
|                |
|                |
|                |
|                |
|                |
|                |
|                |
|                |
| Living Room    |
|                |
|                |
|                |
| Kitchen/Dining |
|                |
| AN THE         |
|                |
|                |
|                |
|                |
|                |
|                |
|                |
|                |