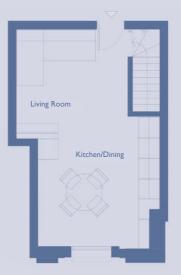

EAST CORE

|                                                | m2             | ft2              |
|------------------------------------------------|----------------|------------------|
| Kitchen/ Dining/ Living Room<br>Master Bedroom | 19,22<br>14,37 | 206,88<br>154,67 |
| GIA (Gross Internal Area)                      | 54.04          | 581.68           |

Ground Floor

Lower Ground Floor

FLAT 10 MAISONETTE

EAST CORE

|                              | m2    | ft2    |
|------------------------------|-------|--------|
|                              |       |        |
| Kitchen/ Dining/ Living Room | 31,81 | 342,39 |
| Double Bedroom               | 13,32 | 143,37 |
| Master Bedroom               | 12,45 | 134,01 |
| GIA (Gross Internal Area)    | 81,49 | 877,15 |