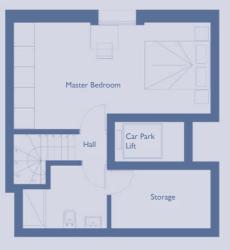

EAST CORE

|                                                | m2             | ft2              |
|------------------------------------------------|----------------|------------------|
| Kitchen/ Dining/ Living Room<br>Master Bedroom | 19,22<br>14,37 | 206,88<br>154,67 |
| GIA (Gross Internal Area)                      | 54.04          | 581.68           |

Ground Floor

Lower Ground Floor

FLAT 10 MAISONETTE

EAST CORE

|                              | m2    | ft2    |
|------------------------------|-------|--------|
|                              |       |        |
| Kitchen/ Dining/ Living Room | 31,81 | 342,39 |
| Double Bedroom               | 13,32 | 143,37 |
| Master Bedroom               | 12,45 | 134,01 |
| GIA (Gross Internal Area)    | 81,49 | 877,15 |