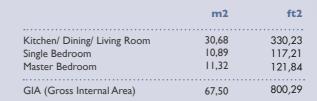

Ground Floor

FLAT 7 MAISONETTE

CENTRAL CORE

|                              | m2    | ft2    |
|------------------------------|-------|--------|
| Kitchen/ Dining/ Living Room | 24,58 | 264,57 |
| Single Bedroom               | 8,43  | 90,73  |
| Master Bedroom               | 11,98 | 128,95 |
| GIA (Gross Internal Area)    | 65.41 | 704.06 |