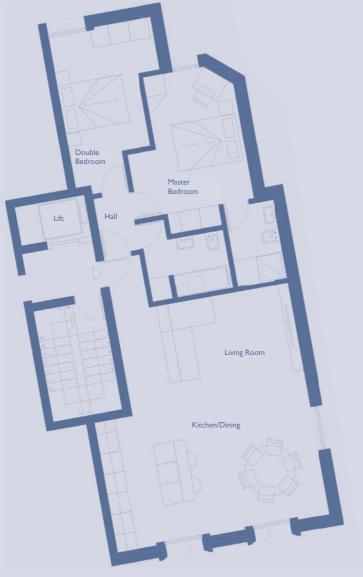

FLAT 24 SECOND FLOOR

EAST CORE

FLAT 24 SECOND FLOOR

EAST CORE

| Double Bedroom  Master Bedroom  Lift Hall  Living Room |
|--------------------------------------------------------|
| Kitchen/Dining                                         |
| 用歌鹭                                                    |
|                                                        |

| Kitchen/ Dining/ Living Room | 41.77 | 449,60 |
|------------------------------|-------|--------|
| Double Bedroom               | 11,48 | 123.56 |
| Master Bedroom               | 12,91 | 138,96 |
| GIA (Gross Internal Area)    | 79.95 | 860,57 |