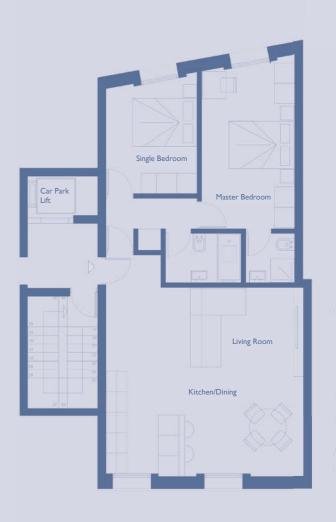

EAST CORE

|                                                | m2             | ft2              |
|------------------------------------------------|----------------|------------------|
| Kitchen/ Dining/ Living Room<br>Master Bedroom | 19,22<br>14,37 | 206,88<br>154,67 |
| GIA (Gross Internal Area)                      | 54.04          | 581.68           |

Ground Floor

Lower Ground Floor

FLAT 10 MAISONETTE

EAST CORE

|                              | m2    | ft2    |
|------------------------------|-------|--------|
|                              |       |        |
| Kitchen/ Dining/ Living Room | 31,81 | 342,39 |
| Double Bedroom               | 13,32 | 143,37 |
| Master Bedroom               | 12,45 | 134,01 |
| GIA (Gross Internal Area)    | 81,49 | 877,15 |

FLAT II MAISONETTE

EAST CORE

|                              | m2    | ft2    |
|------------------------------|-------|--------|
| Kitchen/ Dining/ Living Room | 23.04 | 248.00 |
| Single Bedroom               | 9,36  | 100,75 |
| Master Bedroom               | 12,86 | 138,42 |
| GIA (Gross Internal Area)    | 62 61 | 673 92 |

Ground Floor

NORTH

ARMONIA COURT

FLAT 12 MAISONETTE

EAST CORE

|                                             | m2             | ft2              |
|---------------------------------------------|----------------|------------------|
| Kitchen/ Dining/ Living Room Double Bedroom | 19,67<br>20,76 | 211,72<br>223,45 |
| GIA (Gross Internal Area)                   | 58.49          | 629,58           |