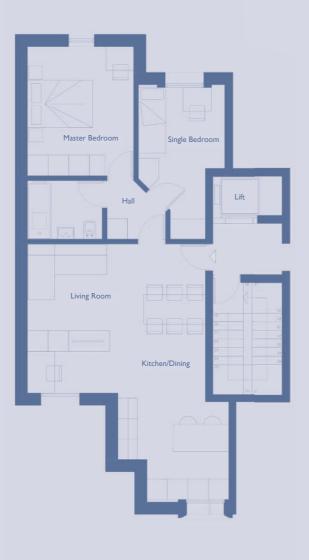

FLAT 23 SECOND FLOOR

EAST CORE

| Bedroom        |
|----------------|
| Master         |
| Bedroom        |
|                |
|                |
|                |
|                |
|                |
| Hall           |
| Lift           |
|                |
|                |
|                |
|                |
|                |
|                |
|                |
|                |
|                |
|                |
|                |
|                |
|                |
| Living Room    |
|                |
|                |
|                |
| Kitchen/Dining |
|                |
| AN THE         |
|                |
|                |
|                |
|                |
|                |
|                |
|                |
|                |