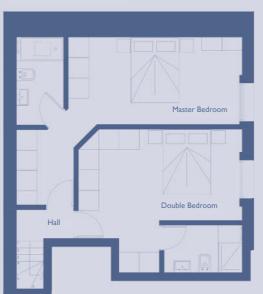

ARMONIA COURT

FLAT I MAISONETTE

WEST CORE

FLAT 2 MAISONETTE

WEST CORE

FLAT 3 MAISONETTE

WEST CORE

|                              | m2    | ft2    |
|------------------------------|-------|--------|
| Kitchen/ Dining/ Living Room | 34.59 | 372.32 |
| Master Bedroom               | 13,96 | 150,26 |
| Double Bedroom               | 13,64 | 146,81 |
| GIA (Gross Internal Area)    | 82.31 | 885,97 |