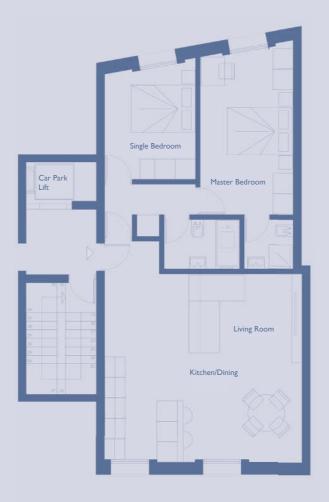

Ground Floor

FLAT 7 MAISONETTE

CENTRAL CORE

|                              | m2    | ft2    |
|------------------------------|-------|--------|
| Kitchen/ Dining/ Living Room | 24,58 | 264,57 |
| Single Bedroom               | 8,43  | 90,73  |
| Master Bedroom               | 11,98 | 128,95 |
| GIA (Gross Internal Area)    | 65.41 | 704.06 |

Lower Ground Floor

FLAT 7 MAISONETTE CENTRAL CORE

FLAT 8 MAISONETTE

CENTRAL CORE

Ground Floor

Lower Ground Floor

ARMONIA COURT

FLAT 9 MAISONETTE