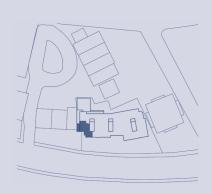

Ground Floor

NORTH

ARMONIA COURT

FLAT 12 MAISONETTE

EAST CORE

|                                             | m2             | ft2              |
|---------------------------------------------|----------------|------------------|
| Kitchen/ Dining/ Living Room Double Bedroom | 19,67<br>20,76 | 211,72<br>223,45 |
| GIA (Gross Internal Area)                   | 58.49          | 629,58           |