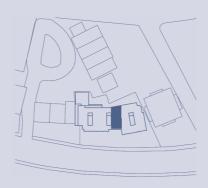

Ground Floor

NORTH

ARMONIA COURT

FLAT 12 MAISONETTE

EAST CORE

|                                             | m2             | ft2              |
|---------------------------------------------|----------------|------------------|
| Kitchen/ Dining/ Living Room Double Bedroom | 19,67<br>20,76 | 211,72<br>223,45 |
| GIA (Gross Internal Area)                   | 58.49          | 629,58           |