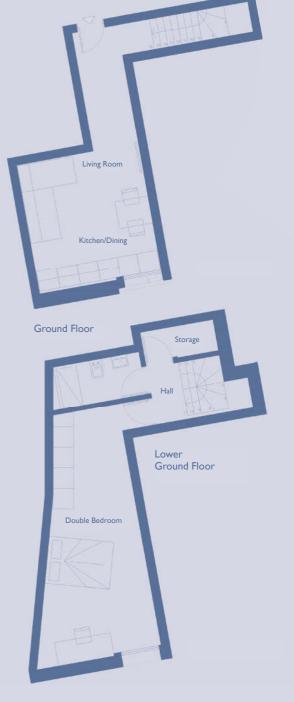

Ground Floor

FLAT 7 MAISONETTE

CENTRAL CORE

|                              | m2    | ft2    |
|------------------------------|-------|--------|
| Kitchen/ Dining/ Living Room | 24,58 | 264,57 |
| Single Bedroom               | 8,43  | 90,73  |
| Master Bedroom               | 11,98 | 128,95 |
| GIA (Gross Internal Area)    | 65.41 | 704.06 |

Lower Ground Floor

FLAT 7 MAISONETTE CENTRAL CORE

FLAT 8 MAISONETTE

CENTRAL CORE

Ground Floor

Lower Ground Floor

ARMONIA COURT

FLAT 9 MAISONETTE