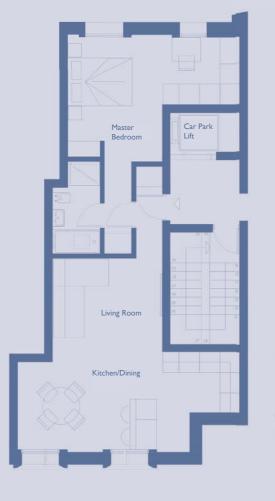

FLAT 24 SECOND FLOOR

EAST CORE

FLAT 24 SECOND FLOOR

EAST CORE

| Double Bedroom  Master Bedroom  Lift Hall  Living Room |
|--------------------------------------------------------|
| Kitchen/Dining                                         |
| 用歌鹭                                                    |
|                                                        |