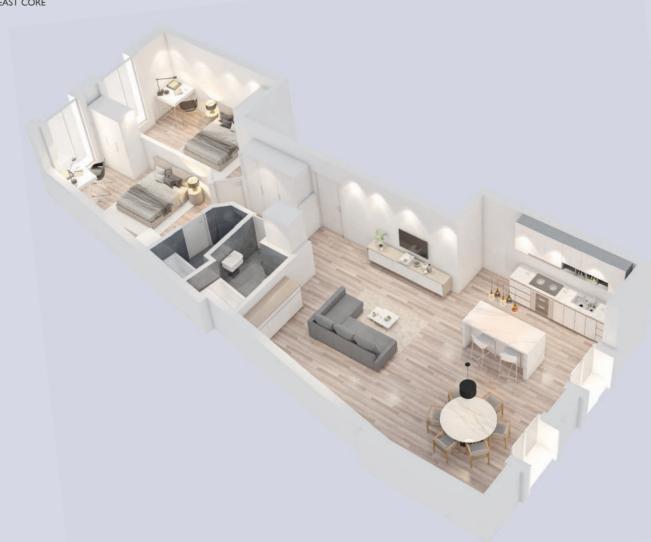

Confort living Aparthens

The brand new, modern development is designed to offer instant access to the neighbourhood's amenities while maintaining a sense of comfort and privacy.

Each individual apartment is perfectly proportioned, with the idea to create a bright, airy environment for every room.

Natural light, large windows and neutral, calming colours are scattered everywhere through the apartments.

The modern and comfortable décor helps create the perfect, inviting living environment. The development has been designed to offer a secure and quiet environment whilst being situated in a lively, central location.

The apartments are enriched by high quality fittings. Every unit is upgraded with an Italian kitchen, designed and imported specifically for this project.

The full height wardrobes come also from Italy, with a strong character, long durability and a stylish taste.