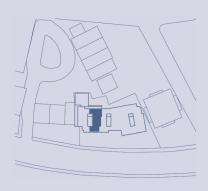

FLAT 23 SECOND FLOOR

EAST CORE

| Bedroom        |
|----------------|
| Master         |
| Bedroom        |
|                |
|                |
|                |
|                |
|                |
| Hall           |
| Lift           |
|                |
|                |
|                |
|                |
|                |
|                |
|                |
|                |
|                |
|                |
|                |
|                |
|                |
| Living Room    |
|                |
|                |
|                |
| Kitchen/Dining |
|                |
| AN THE         |
|                |
|                |
|                |
|                |
|                |
|                |
|                |
|                |