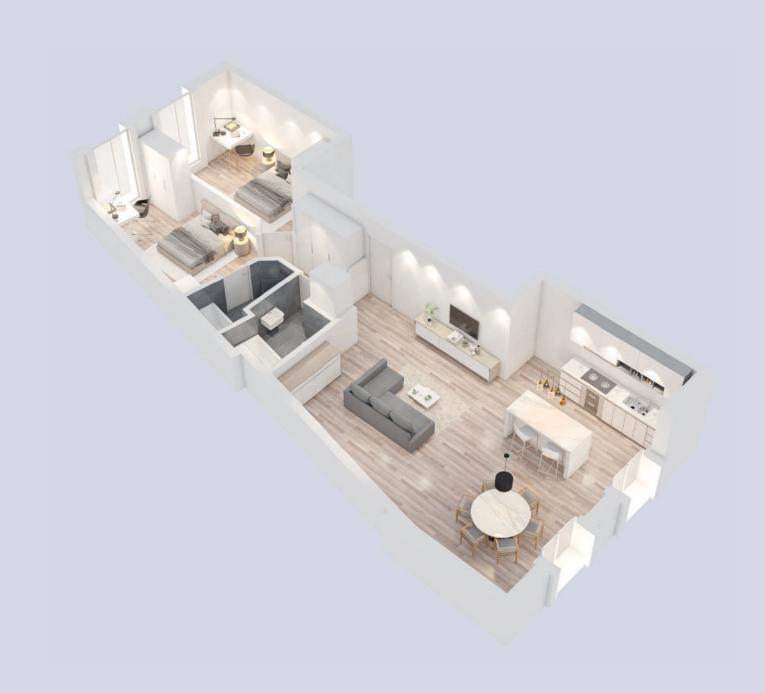

FLAT 23 SECOND FLOOR

EAST CORE

| Bedroom        |
|----------------|
| Master         |
| Bedroom        |
|                |
|                |
|                |
|                |
|                |
| Hall           |
| Lift           |
|                |
|                |
|                |
|                |
|                |
|                |
|                |
|                |
|                |
|                |
|                |
|                |
|                |
| Living Room    |
|                |
|                |
|                |
| Kitchen/Dining |
|                |
| AN THE         |
|                |
|                |
|                |
|                |
|                |
|                |
|                |
|                |