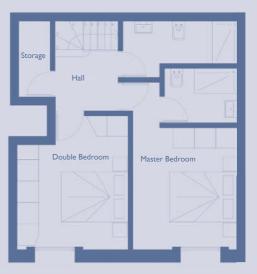

Ground Floor

FLAT 7 MAISONETTE

CENTRAL CORE

|                              | m2    | ft2    |
|------------------------------|-------|--------|
| Kitchen/ Dining/ Living Room | 24,58 | 264,57 |
| Single Bedroom               | 8,43  | 90,73  |
| Master Bedroom               | 11,98 | 128,95 |
| GIA (Gross Internal Area)    | 65.41 | 704.06 |