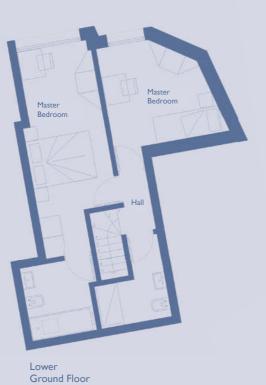

FLAT 23 SECOND FLOOR

EAST CORE

| Bedroom        |
|----------------|
| Master         |
| Bedroom        |
|                |
|                |
|                |
|                |
|                |
| Hall           |
| Lift           |
|                |
|                |
|                |
|                |
|                |
|                |
|                |
|                |
|                |
|                |
|                |
|                |
|                |
| Living Room    |
|                |
|                |
|                |
| Kitchen/Dining |
|                |
| AN THE         |
|                |
|                |
|                |
|                |
|                |
|                |
|                |
|                |