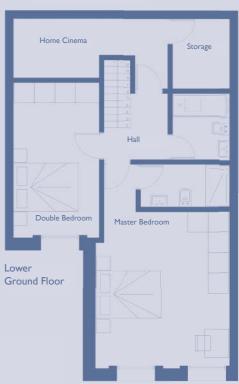

CENTRAL CORE

Lower Ground Floor

FLAT 6
MAISONETTE
CENTRAL CORE

|                              | m2    | ft2    |
|------------------------------|-------|--------|
| Kitchen/ Dining/ Living Room | 22,43 | 241,43 |
| Double Bedroom               | 11,49 | 123,67 |
| Master Bedroom               | 19,13 | 205,91 |
| Home cinema                  | 7,55  | 81,26  |
| GIA (Gross Internal Area)    | 84,67 | 911,38 |