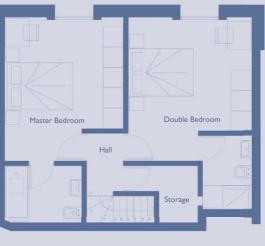

ARMONIA COURT

FLAT I MAISONETTE

WEST CORE

FLAT 2 MAISONETTE

WEST CORE

FLAT 3 MAISONETTE

WEST CORE

|                              | m2    | ft2    |
|------------------------------|-------|--------|
| Kitchen/ Dining/ Living Room | 34.59 | 372.32 |
| Master Bedroom               | 13,96 | 150,26 |
| Double Bedroom               | 13,64 | 146,81 |
| GIA (Gross Internal Area)    | 82.31 | 885,97 |