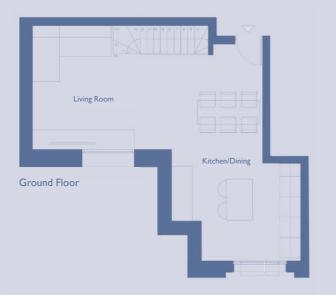

FLAT 15 FIRST FLOOR

CENTRAL CORE

|                              | m2    | ft2       |
|------------------------------|-------|-----------|
| Kitchen/ Dining/ Living Room | 28,73 | 309,24715 |
| Master Bedroom               | 12,76 | 137,3475  |
| Walk-in closet               | 4,26  | 45,85426  |
| GIA (Gross Internal Area)    | 52.82 | 568.54    |