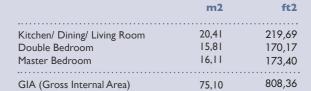

EAST CORE

|                                                | m2             | ft2              |
|------------------------------------------------|----------------|------------------|
| Kitchen/ Dining/ Living Room<br>Master Bedroom | 19,22<br>14,37 | 206,88<br>154,67 |
| GIA (Gross Internal Area)                      | 54.04          | 581.68           |