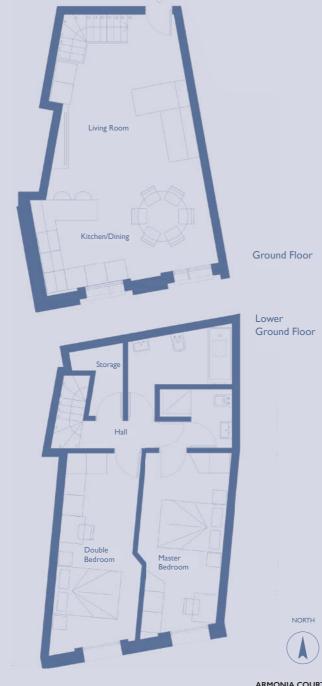

Ground Floor

Lower Ground Floor

FLAT 10 MAISONETTE

EAST CORE

|                              | m2    | ft2    |
|------------------------------|-------|--------|
|                              |       |        |
| Kitchen/ Dining/ Living Room | 31,81 | 342,39 |
| Double Bedroom               | 13,32 | 143,37 |
| Master Bedroom               | 12,45 | 134,01 |
| GIA (Gross Internal Area)    | 81,49 | 877,15 |