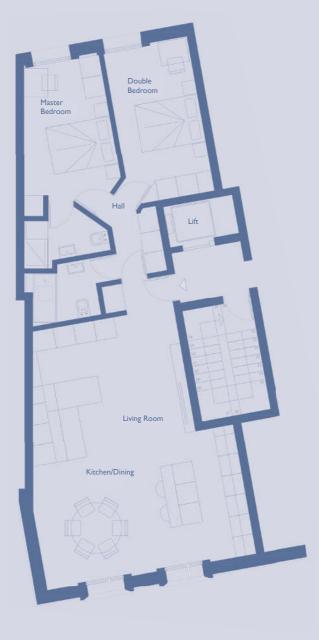

ARMONIA COURT

FLAT 17 FIRST FLOOR

EAST CORE

FLAT 18 FIRST FLOOR

EAST CORE

ARMONIA COURT

FLAT 19 SECOND FLOOR

WEST CORE