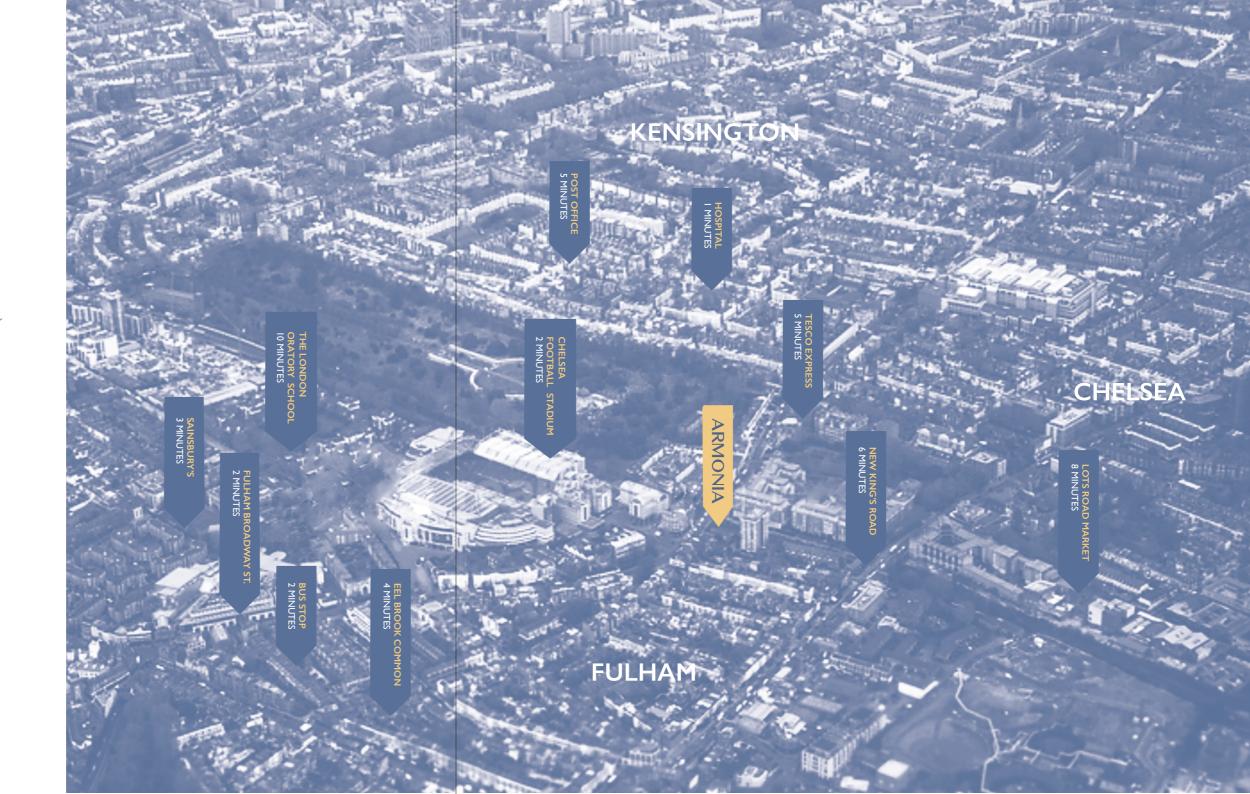

Fulham La Chelsea

The residence is strategically located on the North side of Fulham Road, with the Chelsea Football Stadium to the rear and Fulham Broadway, with the Tube Station for the District Line, on a 2 minutes walk. Several bus lines go through Fulham Road and will take you to Central London in about 15 minutes

Jasy access
to Amenilies

The beauty of Armonia is that while it offers direct access to the city, it's also an exciting destination with everything you need just minutes from your front door.

When it comes to shopping, really you are spoiled for choice as you stroll through the boutiques of the vibrant Kings Road