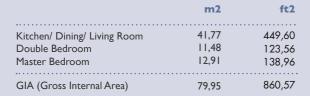

FLAT 24 SECOND FLOOR

EAST CORE

FLAT 24 SECOND FLOOR

EAST CORE

| Double Bedroom  Master Bedroom  Lift Hall  Living Room |
|--------------------------------------------------------|
| Kitchen/Dining                                         |
| 用歌鹭                                                    |
|                                                        |

| Kitchen/ Dining/ Living Room | 41.77 | 449,60 |
|------------------------------|-------|--------|
| Double Bedroom               | 11,48 | 123.56 |
| Master Bedroom               | 12,91 | 138,96 |
| GIA (Gross Internal Area)    | 79.95 | 860,57 |