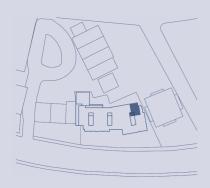

Ground Floor

Lower Ground Floor

FLAT 10 MAISONETTE

EAST CORE

|                              | m2    | ft2    |
|------------------------------|-------|--------|
|                              |       |        |
| Kitchen/ Dining/ Living Room | 31,81 | 342,39 |
| Double Bedroom               | 13,32 | 143,37 |
| Master Bedroom               | 12,45 | 134,01 |
| GIA (Gross Internal Area)    | 81,49 | 877,15 |