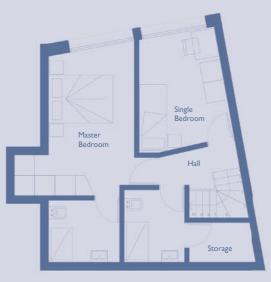

Ground Floor

NORTH

ARMONIA COURT

FLAT 12 MAISONETTE

EAST CORE

|                                             | m2             | ft2              |
|---------------------------------------------|----------------|------------------|
| Kitchen/ Dining/ Living Room Double Bedroom | 19,67<br>20,76 | 211,72<br>223,45 |
| GIA (Gross Internal Area)                   | 58.49          | 629,58           |