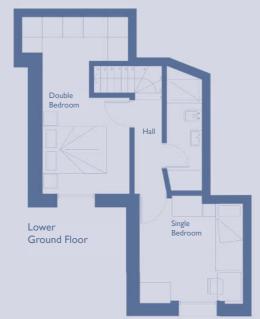

FLAT 15 FIRST FLOOR

CENTRAL CORE

|                              | m2    | ft2       |
|------------------------------|-------|-----------|
| Kitchen/ Dining/ Living Room | 28,73 | 309,24715 |
| Master Bedroom               | 12,76 | 137,3475  |
| Walk-in closet               | 4,26  | 45,85426  |
| GIA (Gross Internal Area)    | 52.82 | 568.54    |