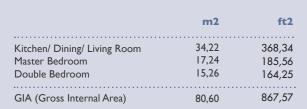

ARMONIA COURT

FLAT I MAISONETTE

WEST CORE

FLAT 2 MAISONETTE

WEST CORE

FLAT 3 MAISONETTE

WEST CORE

|                              | m2    | ft2    |
|------------------------------|-------|--------|
| Kitchen/ Dining/ Living Room | 34.59 | 372.32 |
| Master Bedroom               | 13,96 | 150,26 |
| Double Bedroom               | 13,64 | 146,81 |
| GIA (Gross Internal Area)    | 82.31 | 885,97 |