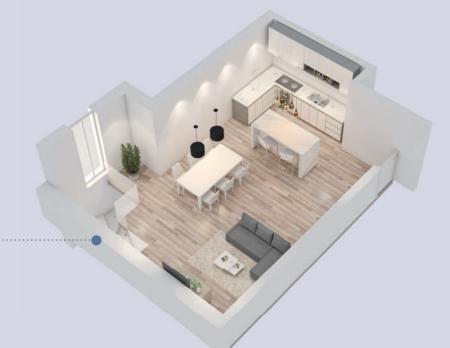

ARMONIA COURT

FLAT I MAISONETTE

WEST CORE

FLAT 2 MAISONETTE

WEST CORE

FLAT 3 MAISONETTE

WEST CORE

|                              | m2    | ft2    |
|------------------------------|-------|--------|
| Kitchen/ Dining/ Living Room | 34.59 | 372.32 |
| Master Bedroom               | 13,96 | 150,26 |
| Double Bedroom               | 13,64 | 146,81 |
| GIA (Gross Internal Area)    | 82.31 | 885,97 |