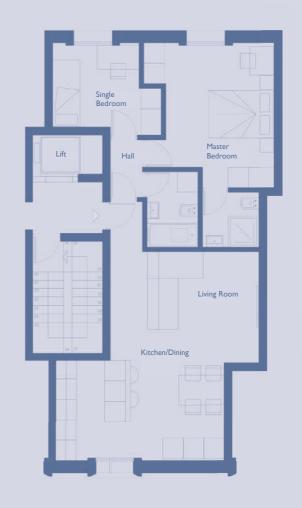

FLAT 23 SECOND FLOOR

EAST CORE

| Bedroom        |
|----------------|
| Master         |
| Bedroom        |
|                |
|                |
|                |
|                |
|                |
| Hall           |
| Lift           |
|                |
|                |
|                |
|                |
|                |
|                |
|                |
|                |
|                |
|                |
|                |
|                |
|                |
| Living Room    |
|                |
|                |
|                |
| Kitchen/Dining |
|                |
| AN THE         |
|                |
|                |
|                |
|                |
|                |
|                |
|                |
|                |