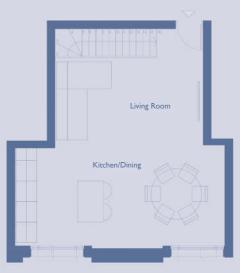

EAST CORE

|                                                | m2             | ft2              |
|------------------------------------------------|----------------|------------------|
| Kitchen/ Dining/ Living Room<br>Master Bedroom | 19,22<br>14,37 | 206,88<br>154,67 |
| GIA (Gross Internal Area)                      | 54.04          | 581.68           |