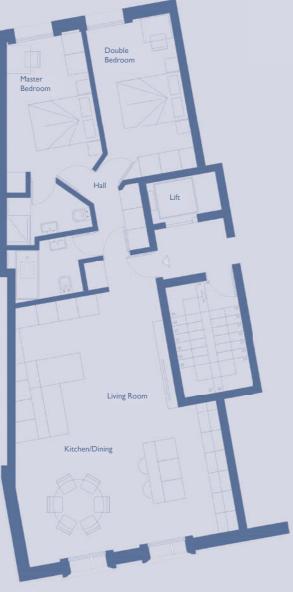

CENTRAL CORE

Lower Ground Floor

FLAT 6
MAISONETTE
CENTRAL CORE

|                              | m2    | ft2    |
|------------------------------|-------|--------|
| Kitchen/ Dining/ Living Room | 22,43 | 241,43 |
| Double Bedroom               | 11,49 | 123,67 |
| Master Bedroom               | 19,13 | 205,91 |
| Home cinema                  | 7,55  | 81,26  |
| GIA (Gross Internal Area)    | 84,67 | 911,38 |

Ground Floor

FLAT 7 MAISONETTE

CENTRAL CORE

|                              | m2    | ft2    |
|------------------------------|-------|--------|
| Kitchen/ Dining/ Living Room | 24,58 | 264,57 |
| Single Bedroom               | 8,43  | 90,73  |
| Master Bedroom               | 11,98 | 128,95 |
| GIA (Gross Internal Area)    | 65.41 | 704.06 |

Lower Ground Floor

FLAT 7 MAISONETTE CENTRAL CORE

FLAT 8 MAISONETTE

CENTRAL CORE

Ground Floor

Lower Ground Floor

ARMONIA COURT

FLAT 9 MAISONETTE