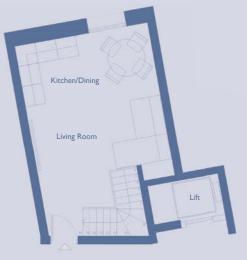

FLAT 23 SECOND FLOOR

EAST CORE

| Bedroom        |
|----------------|
| Master         |
| Bedroom        |
|                |
|                |
|                |
|                |
|                |
| Hall           |
| Lift           |
|                |
|                |
|                |
|                |
|                |
|                |
|                |
|                |
|                |
|                |
|                |
|                |
|                |
| Living Room    |
|                |
|                |
|                |
| Kitchen/Dining |
|                |
| AN THE         |
|                |
|                |
|                |
|                |
|                |
|                |
|                |
|                |