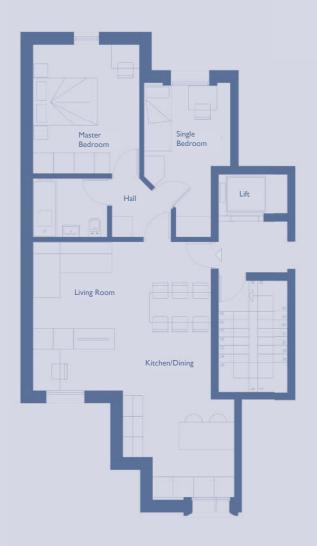

FLAT 23 SECOND FLOOR

EAST CORE

| Bedroom        |
|----------------|
| Master         |
| Bedroom        |
|                |
|                |
|                |
|                |
|                |
| Hall           |
| Lift           |
|                |
|                |
|                |
|                |
|                |
|                |
|                |
|                |
|                |
|                |
|                |
|                |
|                |
| Living Room    |
|                |
|                |
|                |
| Kitchen/Dining |
|                |
| AN THE         |
|                |
|                |
|                |
|                |
|                |
|                |
|                |
|                |

|                           | mz    | 11.2   |
|---------------------------|-------|--------|
|                           | 42,63 | 458.86 |
| Double Bedroom            | 11,65 | 125,39 |
| Master Bedroom            | 11,44 | 123,13 |
| GIA (Gross Internal Area) | 80,45 | 865,95 |