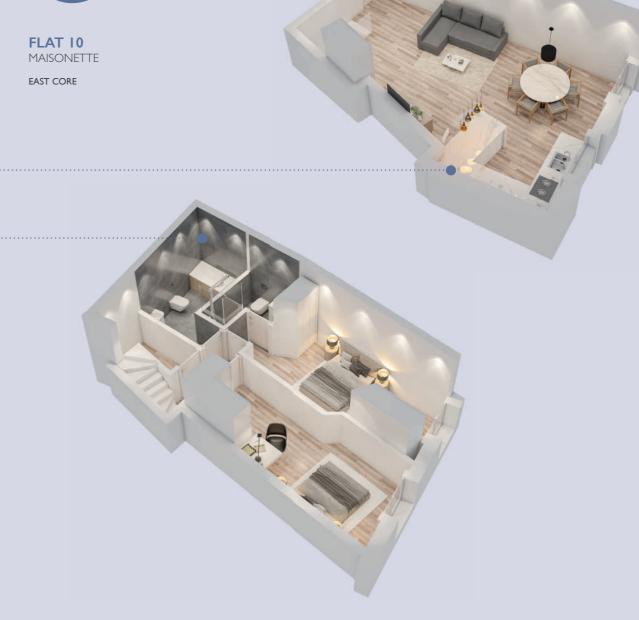

Ground Floor

Lower Ground Floor

FLAT 10 MAISONETTE

EAST CORE

|                              | m2    | ft2    |
|------------------------------|-------|--------|
|                              |       |        |
| Kitchen/ Dining/ Living Room | 31,81 | 342,39 |
| Double Bedroom               | 13,32 | 143,37 |
| Master Bedroom               | 12,45 | 134,01 |
| GIA (Gross Internal Area)    | 81,49 | 877,15 |