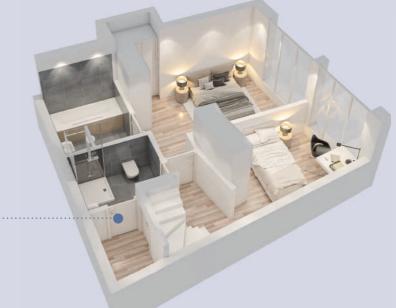

EAST CORE

|                                                | m2             | ft2              |
|------------------------------------------------|----------------|------------------|
| Kitchen/ Dining/ Living Room<br>Master Bedroom | 19,22<br>14,37 | 206,88<br>154,67 |
| GIA (Gross Internal Area)                      | 54.04          | 581.68           |